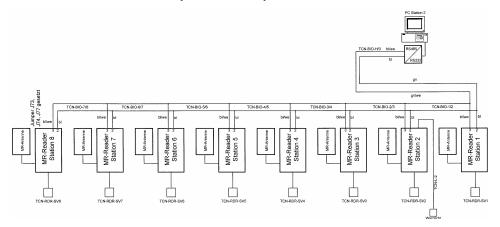

# **General survey - system solutions**

In the first workstation of the assembly line, the self loading wagons are equipped with a RFID-transponder, on which the job-number is stored. On the basis of the predominate environment-conditions and to the guarantee of a long durability, special capsuled synthetic resin transponders were used. They are optimally placed on the self loading wagon on the one hand and offer a high mechanical, chemical and thermal constancy on the other hand. The attachment takes place over clipmountings, so that a quick fastening can be enabled on the self loading wagon. Over this transponder, the self loading wagon is unequivocally marked and can be identified contactless and fully automatically.

Figure 2: Progressing processes

RFID-reader and –writer are installed on the individual assembly stations, whereas the antennas are brought in into the ground. The self loading wagons go through the assembly-stations sequential afterwards.