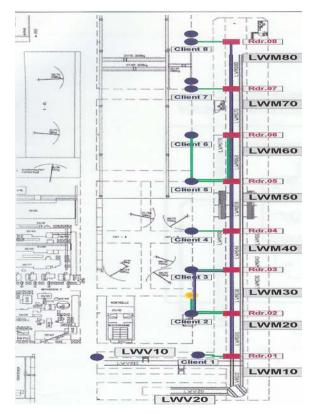

The RFID-technology should deliver a production-near back posting of the production-advance to the ERP-System with a discharge of the stock in dependence to the actual production-step.

Figure 1: Layout of the assembly line

# **General survey - system solutions**

In the first workstation of the assembly line, the self loading wagons are equipped with a RFID-transponder, on which the job-number is stored. On the basis of the predominate environment-conditions and to the guarantee of a long durability, special capsuled synthetic resin transponders were used. They are optimally placed on the self loading wagon on the one hand and offer a high mechanical, chemical and thermal constancy on the other hand. The attachment takes place over clipmountings, so that a quick fastening can be enabled on the self loading wagon. Over this transponder, the self loading wagon is unequivocally marked and can be identified contactless and fully automatically.

Figure 2: Progressing processes

RFID-reader and –writer are installed on the individual assembly stations, whereas the antennas are brought in into the ground. The self loading wagons go through the assembly-stations sequential afterwards.